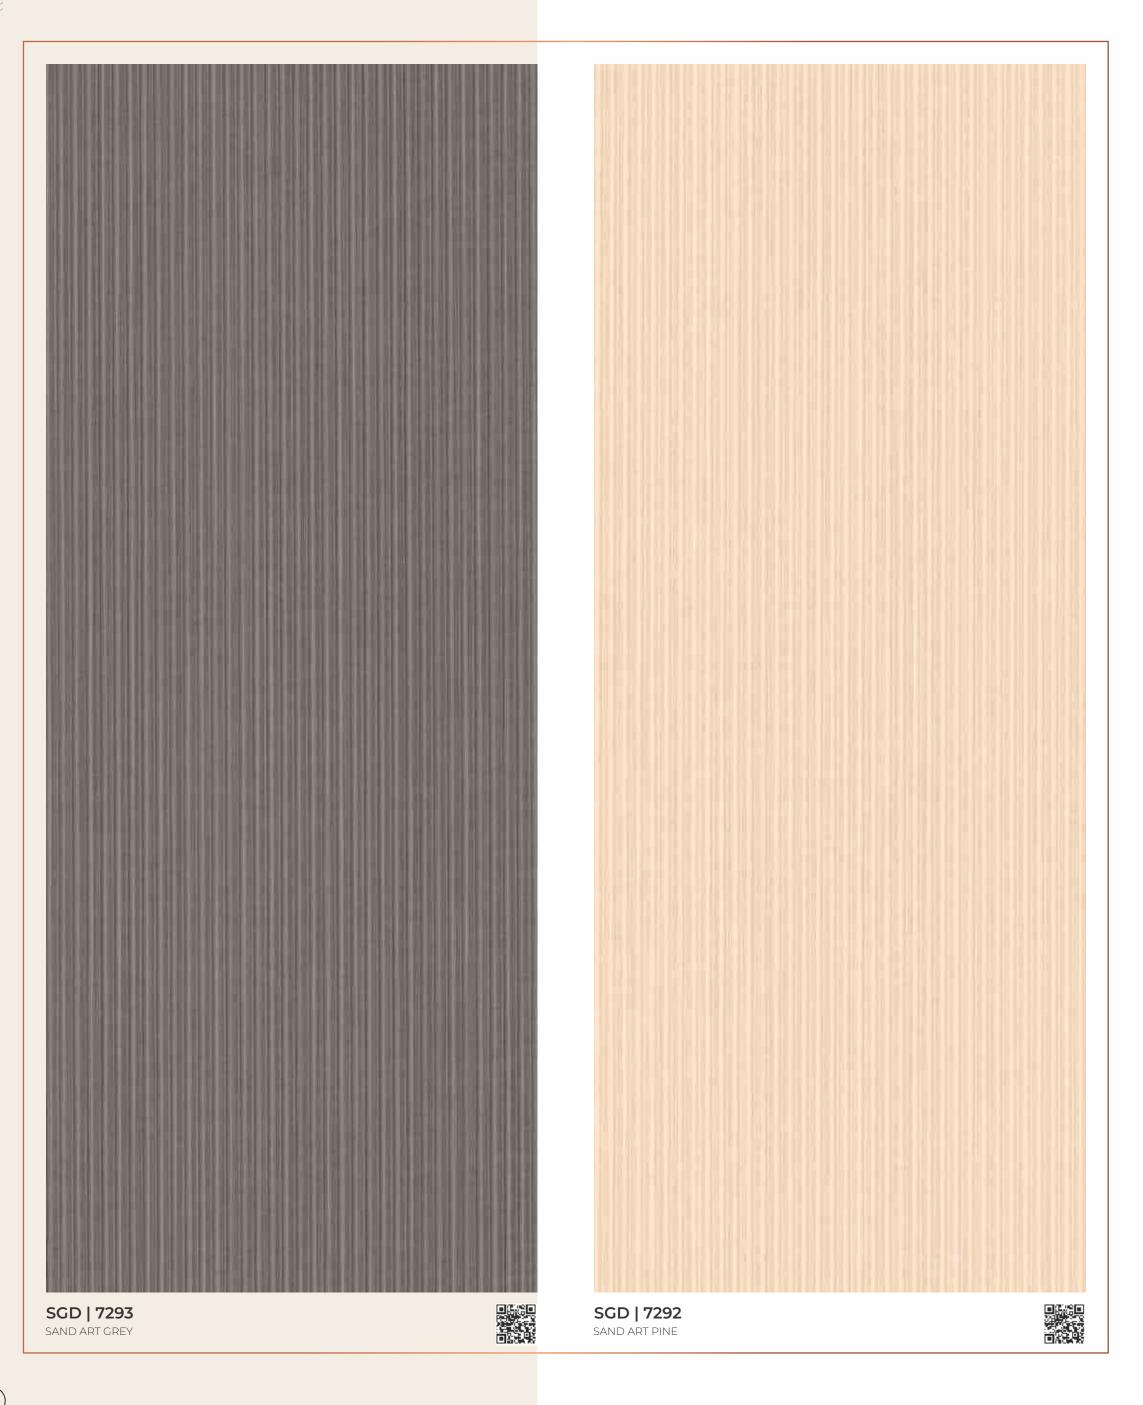

SGD | 7201 DUSTY MILLER

SGD | 7202 FINE HICKORY

Vivid textures of shine mica laminates create a flair of flamboyance that is applied with an aura of stunning grace to diverse forms of styles.