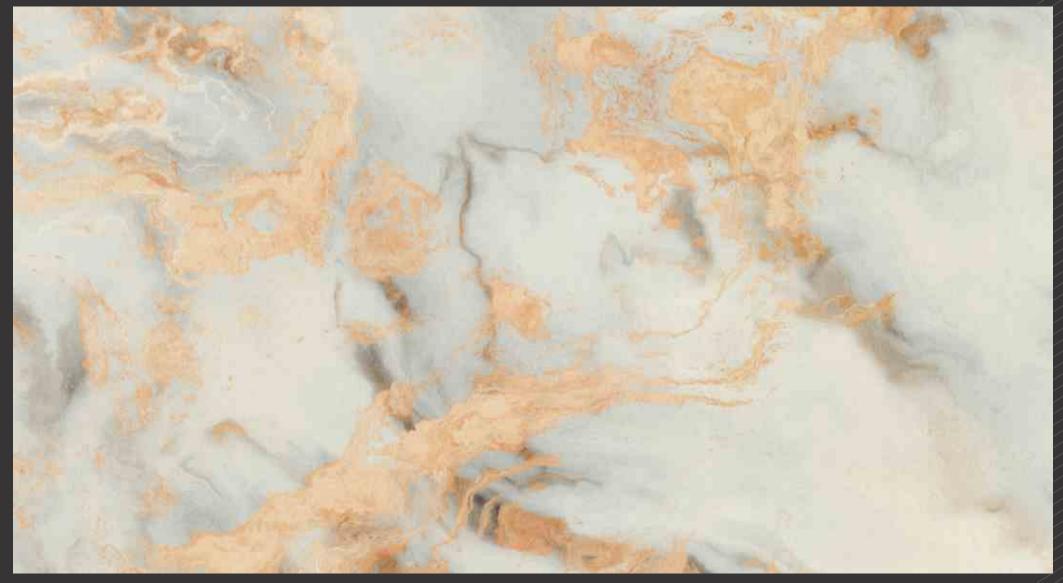

HGD | 7203 WHITE MARBLE METALLIC

-07)

🚳 🛛 📇 🛛 🚔 🕇 🍹 🕇 100% Phenolic

Synchronised textures with eminent laminates that offer authenticity with the grace of effect driving the age-old versatility of textures curated with utmost groves.