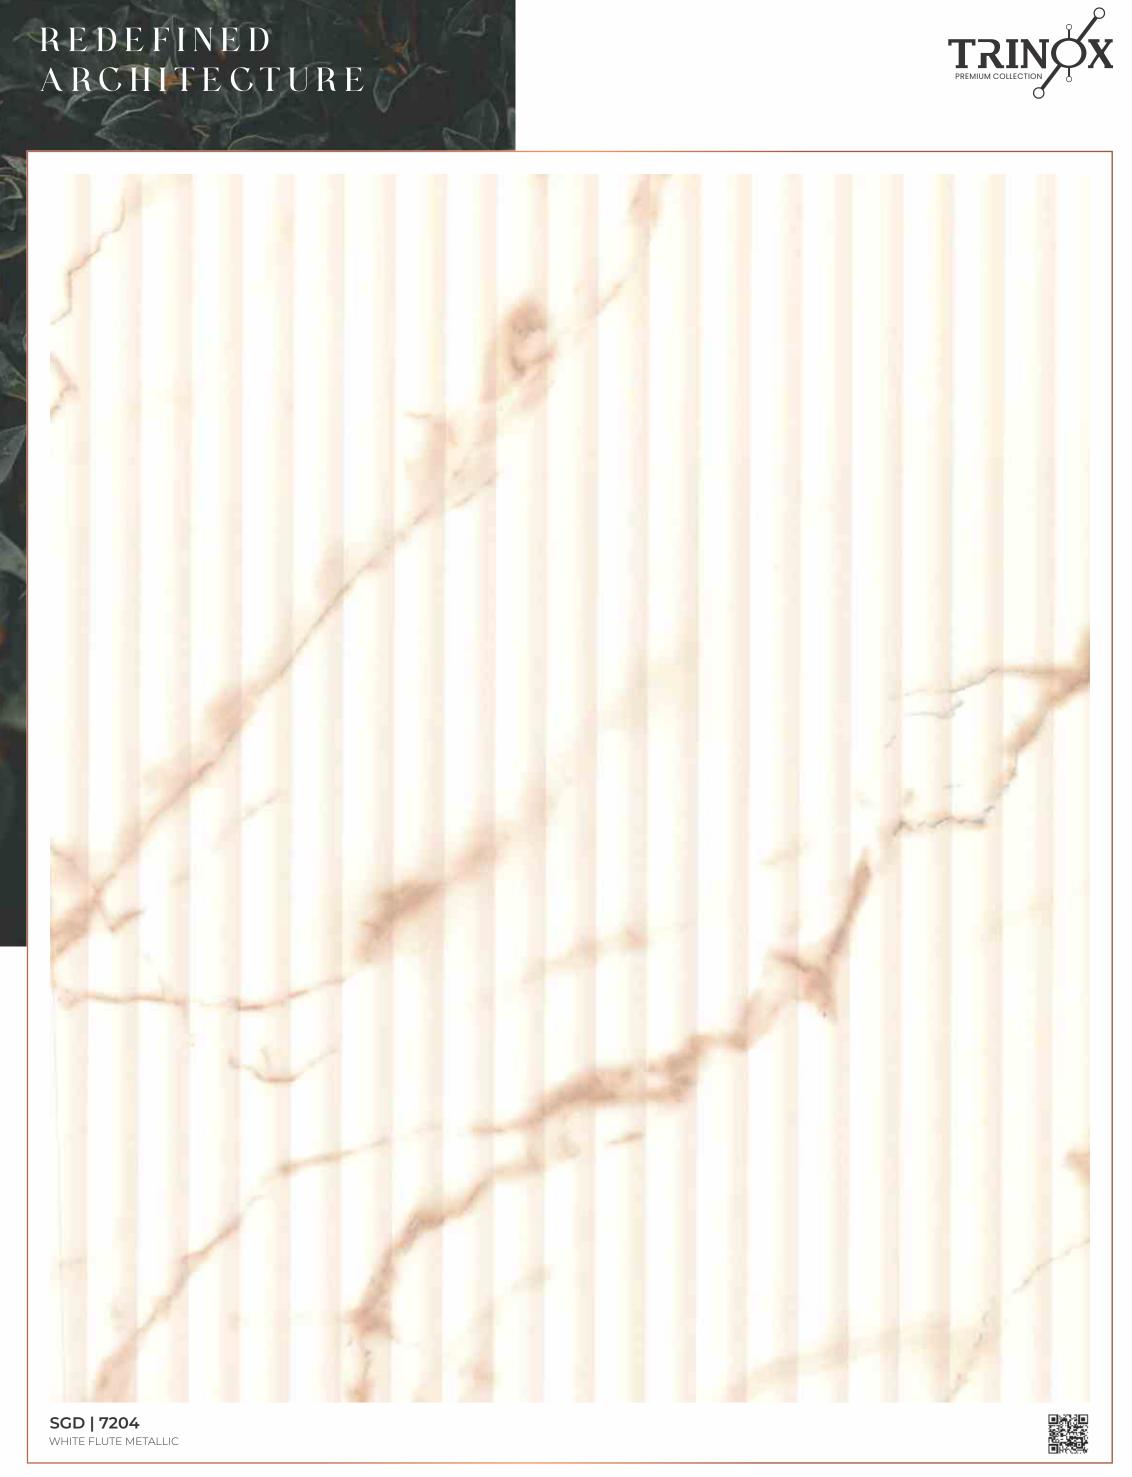

HGD | 7203 WHITE MARBLE METALLIC

-07)

🚳 🛛 📇 🛛 🚔 🕇 🍹 🕇 100% Phenolic

Synchronised textures with eminent laminates that offer authenticity with the grace of effect driving the age-old versatility of textures curated with utmost groves.