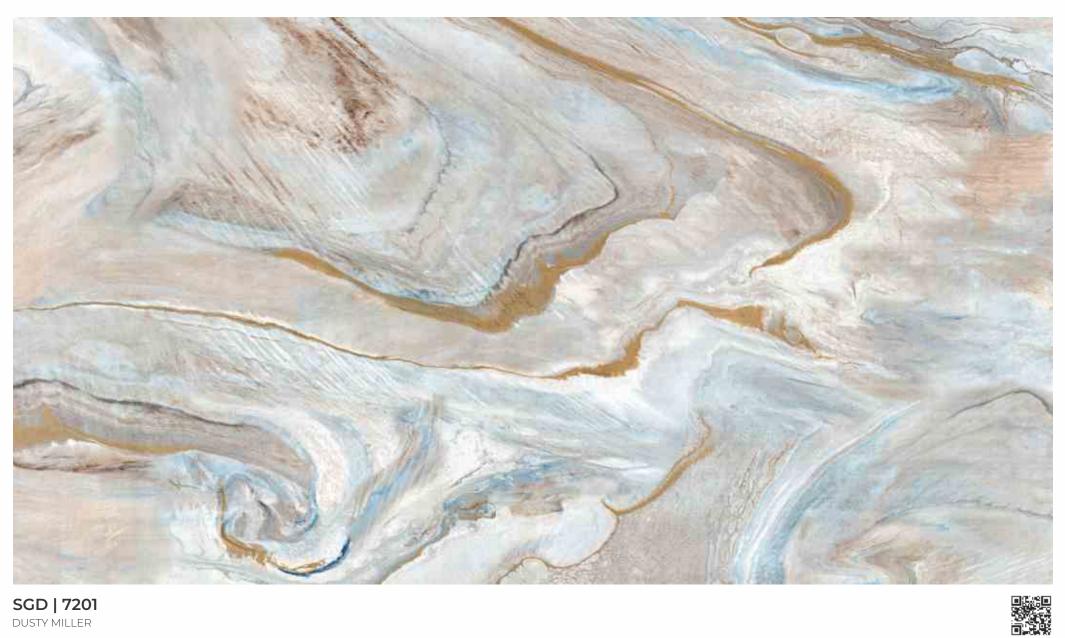

SGD | 7201 DUSTY MILLER

SGD | 7202 FINE HICKORY

Vivid textures of shine mica laminates create a flair of flamboyance that is applied with an aura of stunning grace to diverse forms of styles.

Light up the room with an enchanting and sophisticated sphere of ambiance and style, it'll be as if you were taken to a whole new world.

MD | 7201 DUSTY MILLER

MD | 7202 FINE HICKORY