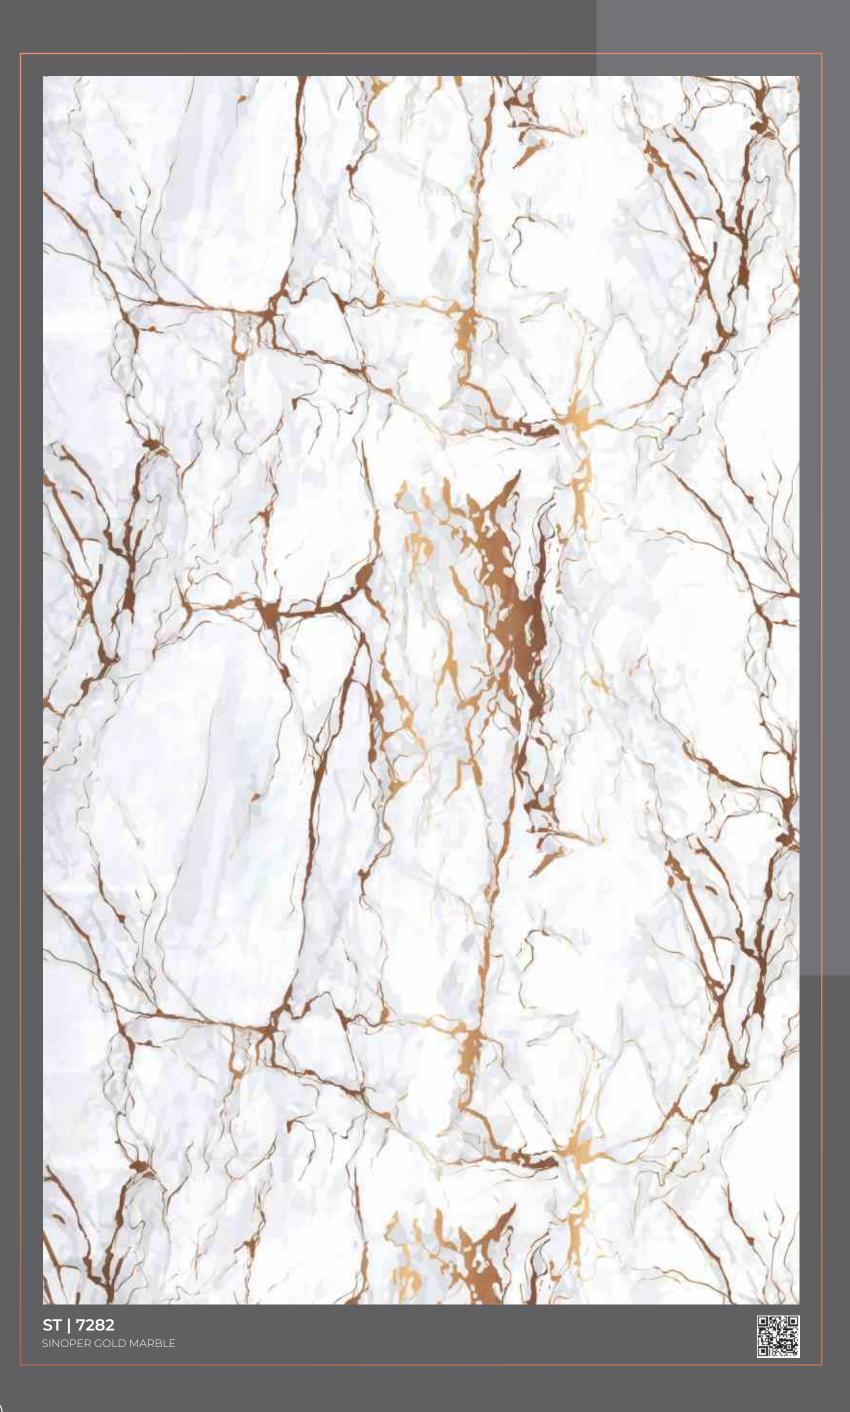

#### 🚳 | 🚝 | 🚖 | 🏹 | 100% Phenolic 🛛 🗖 👘 👘

Light up the room with an enchanting and sophisticated sphere of ambiance and style, it'll be as if you were taken to a whole new world.

-(39)

**ST | 7285** Black Marble