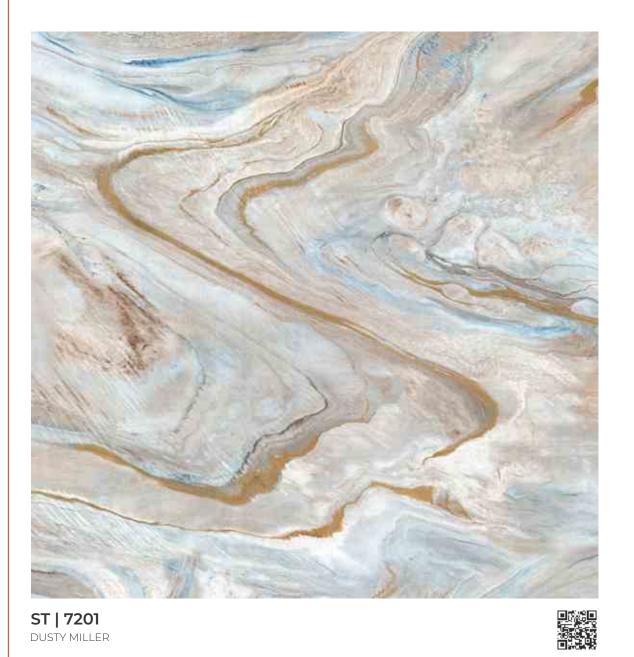

SGD | 7201 DUSTY MILLER

SGD | 7202 FINE HICKORY

Vivid textures of shine mica laminates create a flair of flamboyance that is applied with an aura of stunning grace to diverse forms of styles.

Light up the room with an enchanting and sophisticated sphere of ambiance and style, it'll be as if you were taken to a whole new world.

MD | 7201 DUSTY MILLER

MD | 7202 FINE HICKORY