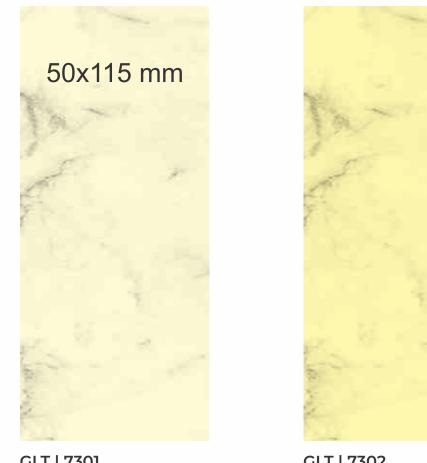

### Glitter

GLT | 7301 SHIMMER MARBLE LIGHY

**GLT | 7302** SHIMMER MARBLE DARK

**GLT | 7303** WHITE JARI

**GLT | 7304** Black Jari

GLT | 7305 BLACK CURRENT JARI

**GLT | 7306** Electric blue jari