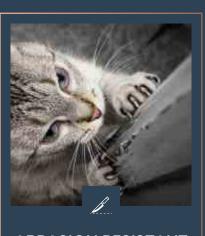

Anti Fingerprint

FROST RESISTANT frost-resistant laminate are not damaged by extremely low temperatures, laminate has the ability to endure freeze/thaw temperatures without significant harm

ABRASION RESISTANT When It Comes To The Scratch Resistance Feature, It Will Win The Top Spot, A Laminate Surface Prevents Scratches.