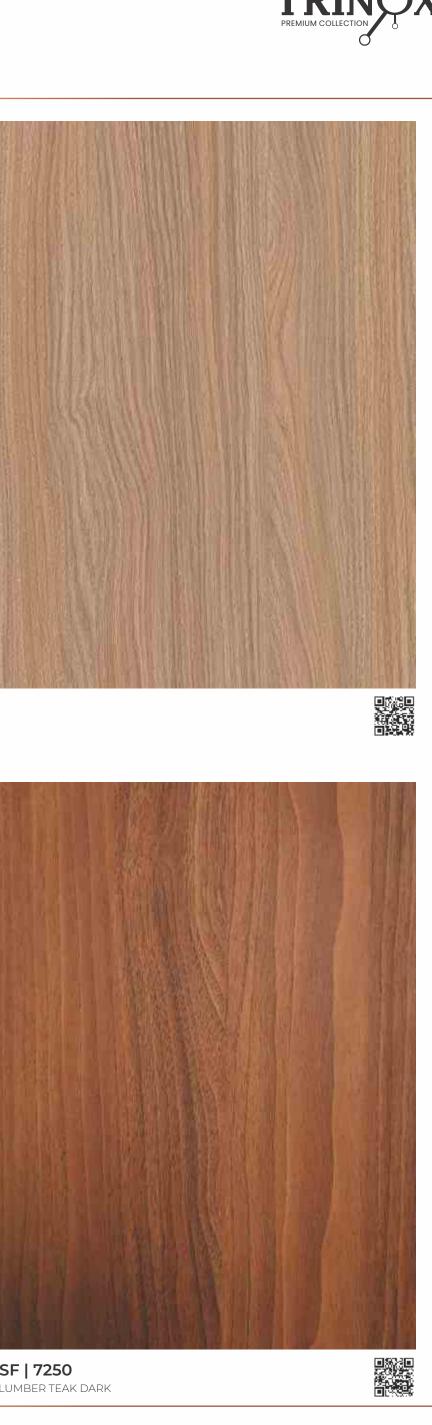

**SF | 7219** CHARCOAL WOOD

**SF | 7246** VINTAGE WOOD

**SF | 7215** Pasture Walnut

Many artists regard alighting as a form of self-realization, and it possesses such powerful expressive power that many others choose this technique to express their own visions.