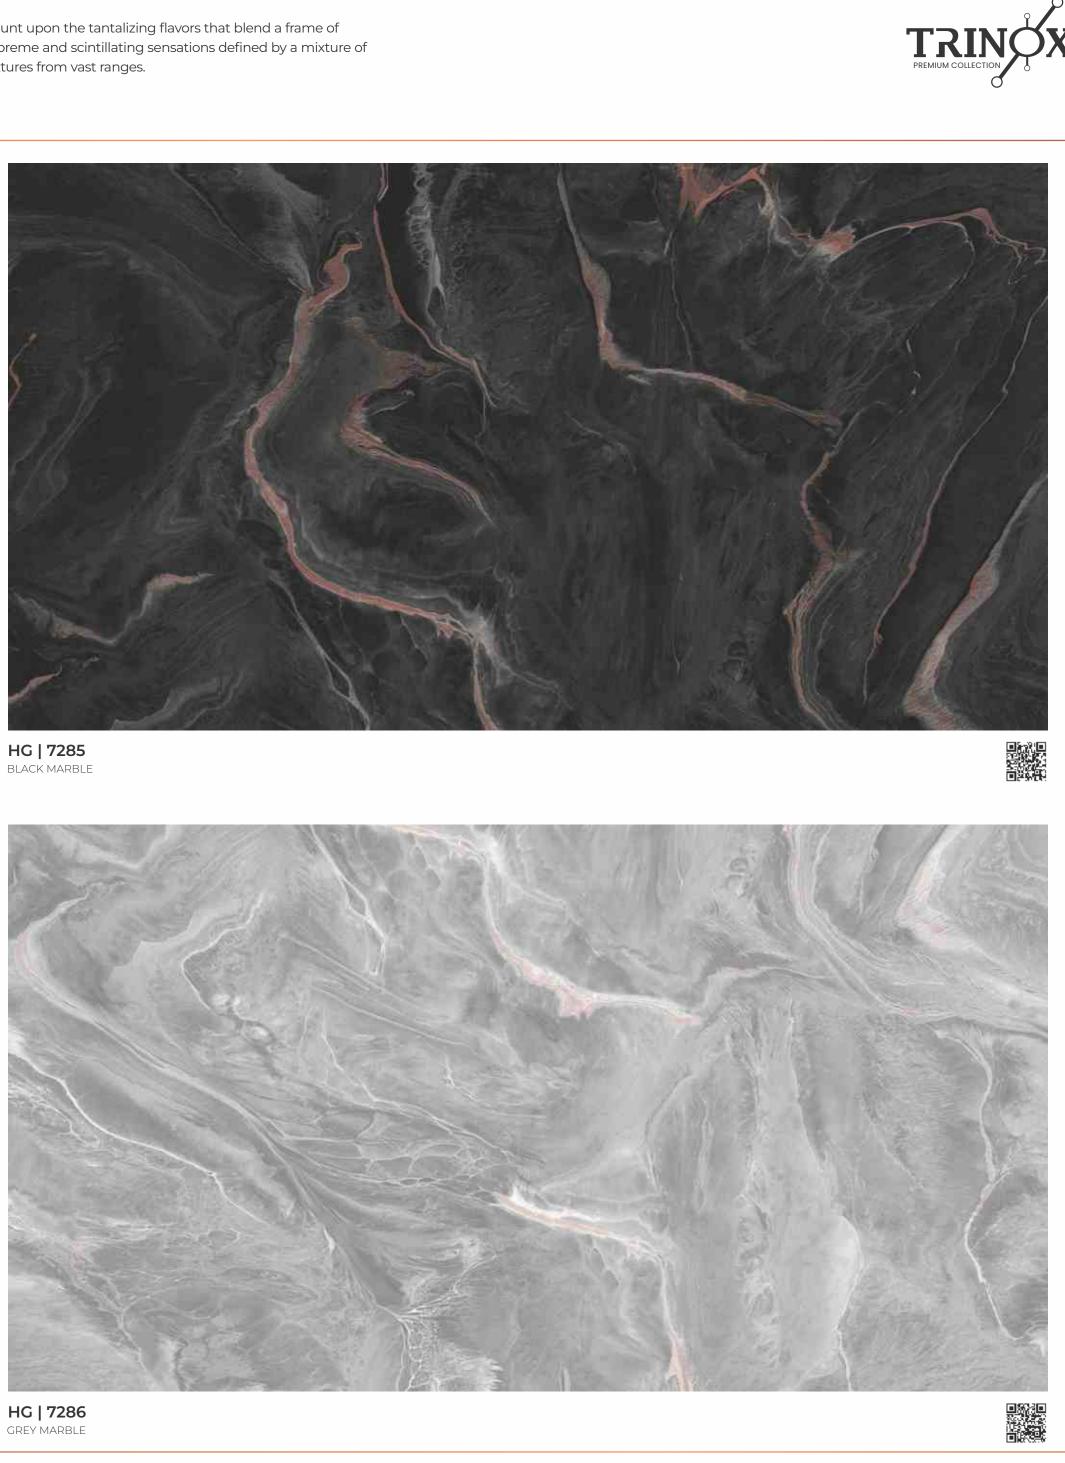

#### 🚳 | 🚝 | 🚖 | 🏹 | 100% Phenolic 🛛 🗖 👘 👘

Light up the room with an enchanting and sophisticated sphere of ambiance and style, it'll be as if you were taken to a whole new world.

-(39)

**ST | 7285** Black Marble