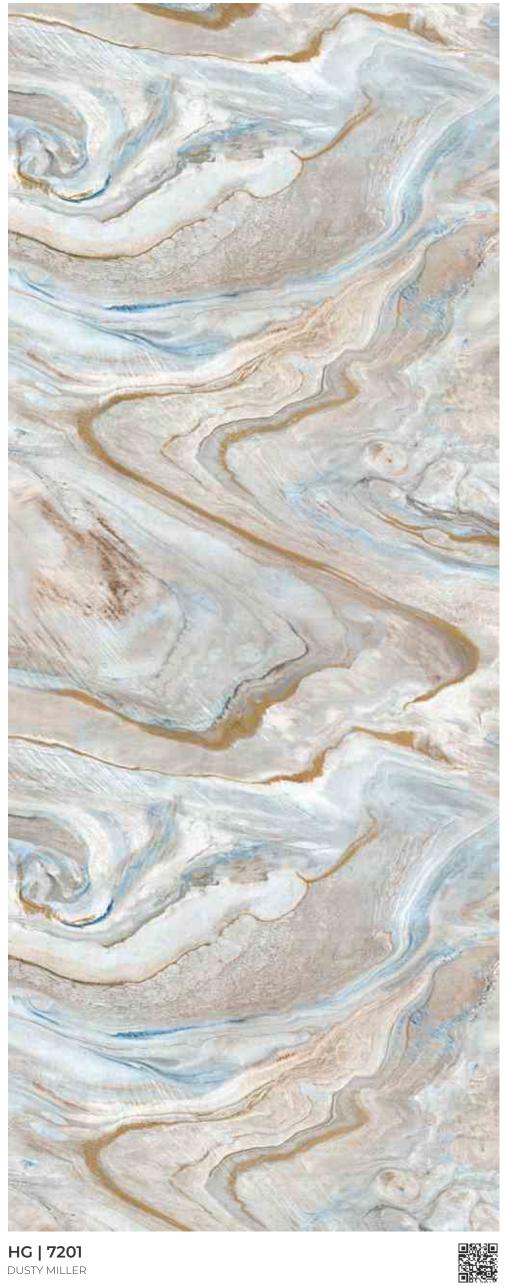

SGD | 7201 DUSTY MILLER

SGD | 7202 FINE HICKORY

Vivid textures of shine mica laminates create a flair of flamboyance that is applied with an aura of stunning grace to diverse forms of styles.

HG **| 7201** DUSTY MILLER

HG | 7202 FINE HICKORY

It has got a mixture of glamour and modern appeal that feels exclusive and stylish at the same time

HG | 7212 ZEBRA MARBLE

HG | 7281 WHITE CARRARA

supreme and scintillating sensations defined by a mixture of textures from vast ranges.