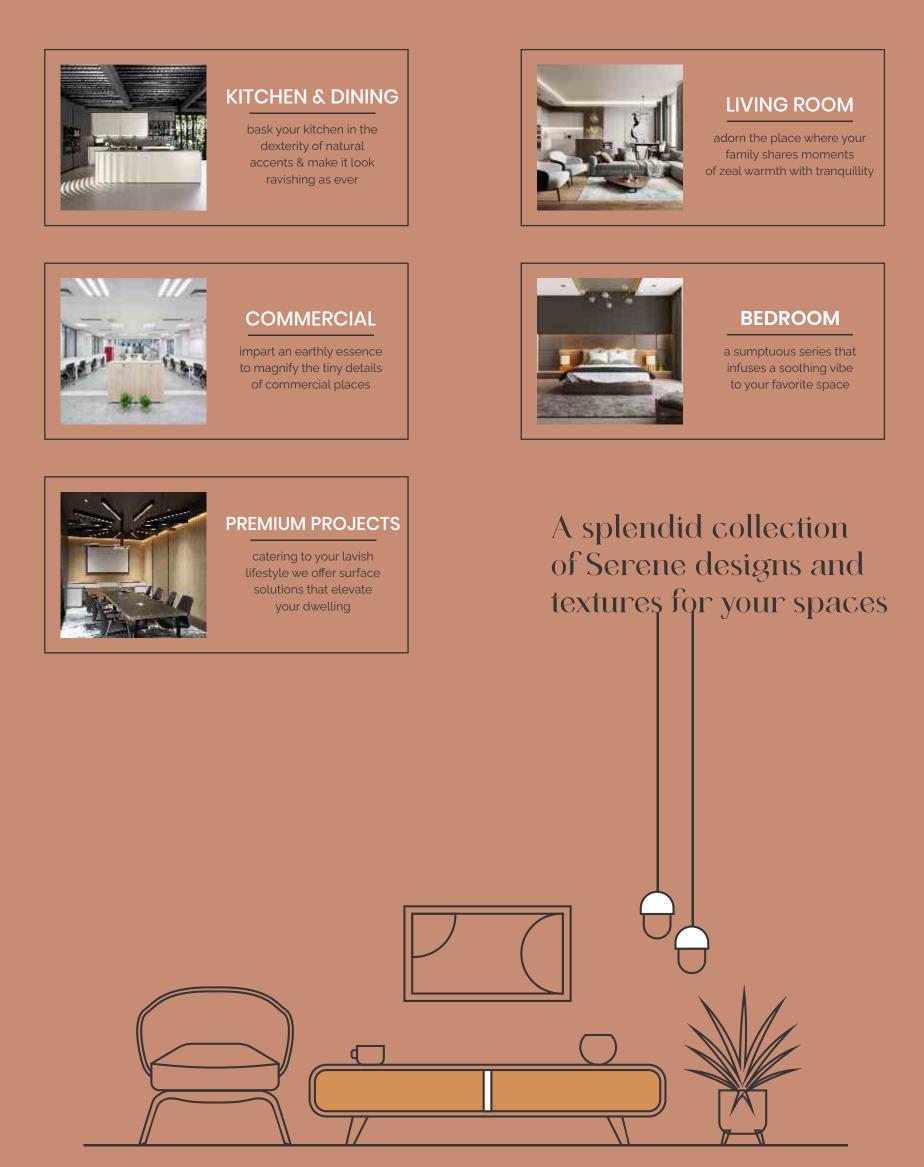

### APPLICATION

These sublime surfaces by Catchplus don't deserve to be called anything but spectacular.

## Qr Scan Benefits

A simple scan of the product's QR Code, redirects to a webpage with the product's full sheet view, application preview, technical details, available textures, and combination colors. It also allows one to generate an inquiry about the product, add the chosen product to a wishlist and share the selected product with others.