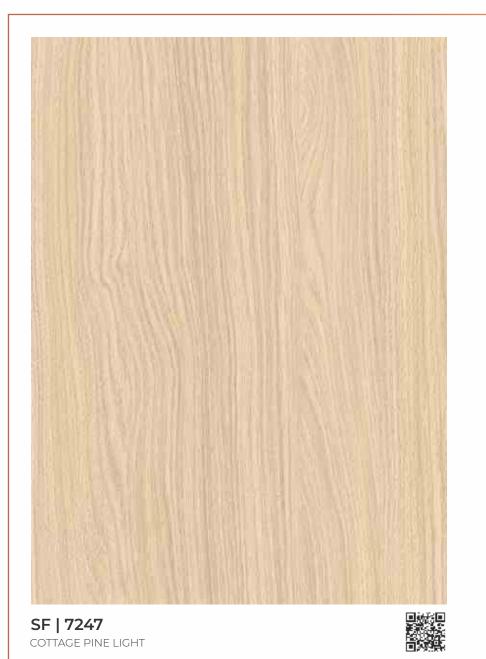

HG | 7247 Cottage pine light

**HG | 7021** Dark Blue

HG | 7007 Smoked Salmon

HG | 7022 Red

**HG | 7009** Mango Yellow

encircle yourself with the rich surfaces that depict a story of abundant appeal.

**HG | 7018** Black