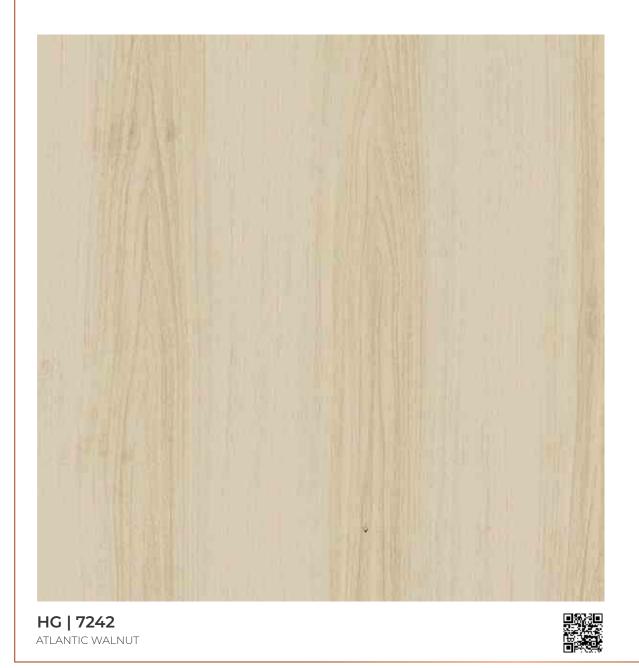

HG | 7246 VINTAGE WOOD

**HG | 7209** Roseau

**HG | 7210** KENDRIC BROWN

HG | 7208 ANGOLA WALNUT LIGHT

It's worth visiting the gallery for a taste of what these texture can look like when combined with a good eye.