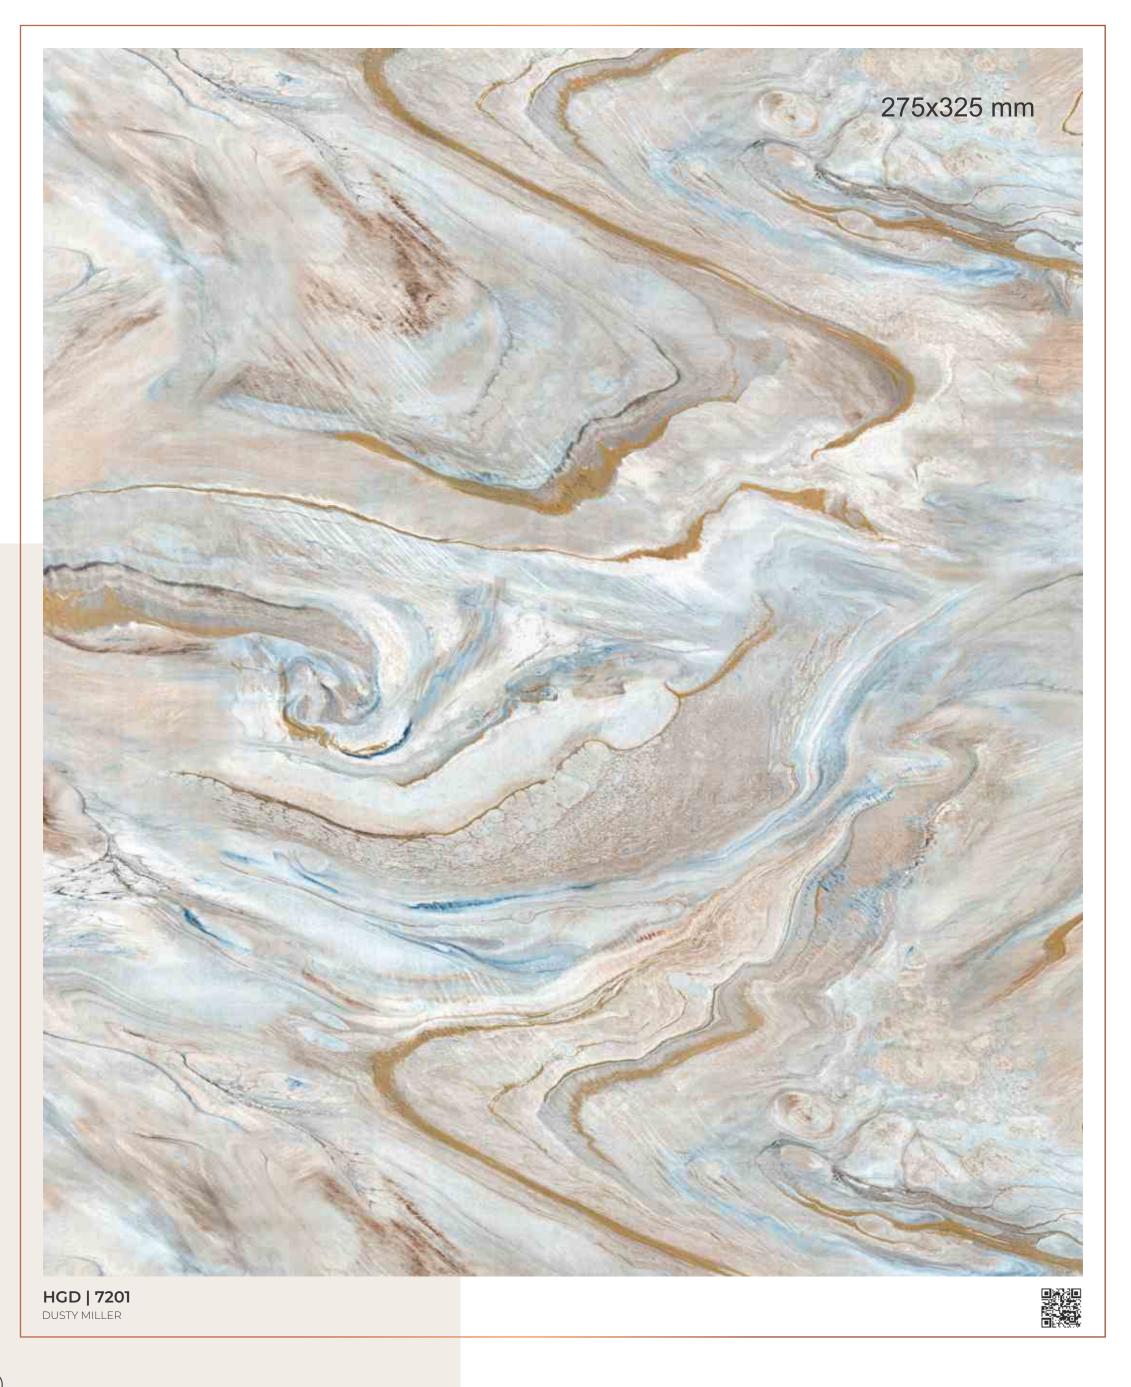

SGD | 7201 DUSTY MILLER

SGD | 7202 FINE HICKORY

Vivid textures of shine mica laminates create a flair of flamboyance that is applied with an aura of stunning grace to diverse forms of styles.