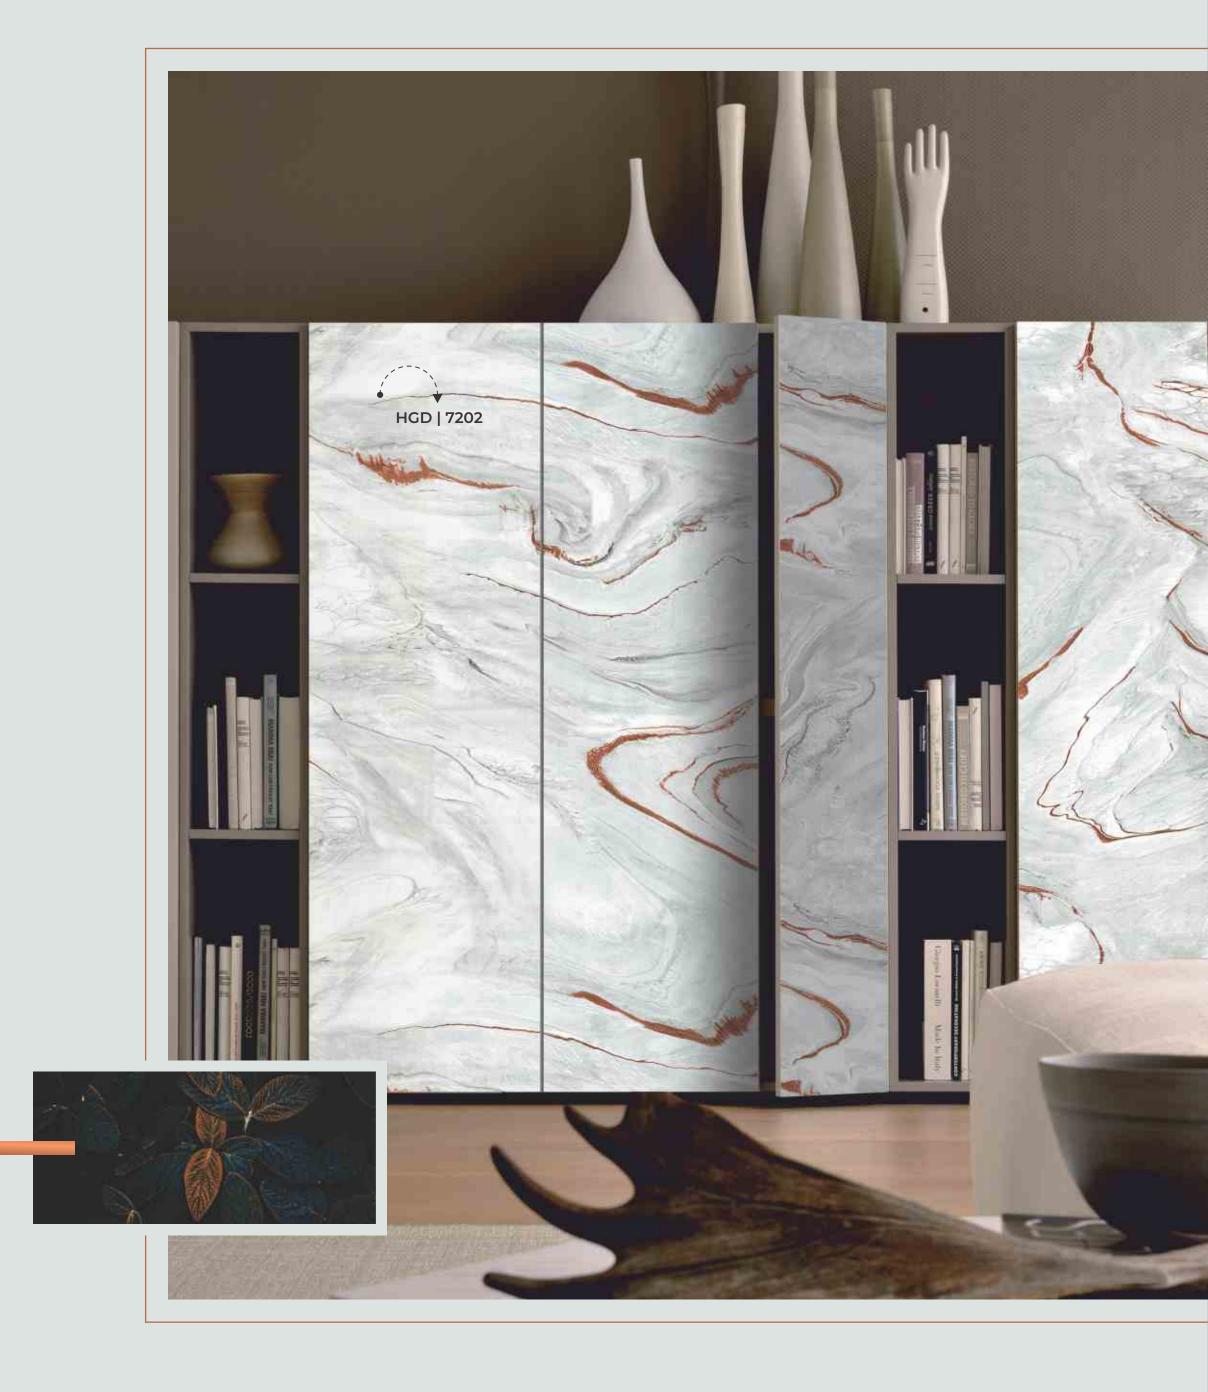

SGD | 7201 DUSTY MILLER

SGD | 7202 FINE HICKORY

Vivid textures of shine mica laminates create a flair of flamboyance that is applied with an aura of stunning grace to diverse forms of styles.