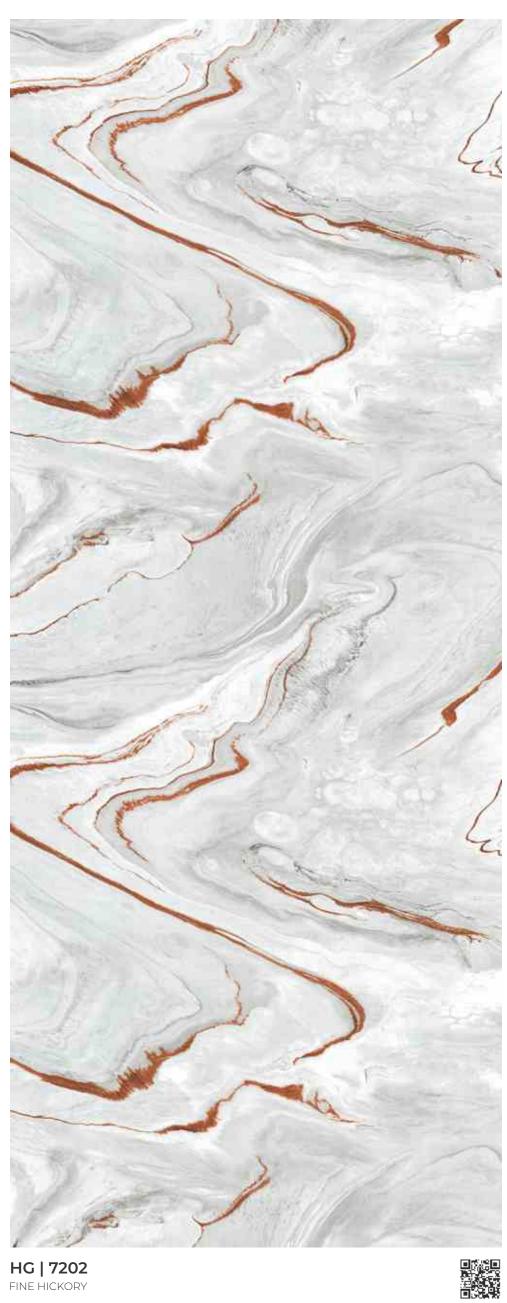

SGD | 7201 DUSTY MILLER

SGD | 7202 FINE HICKORY

Vivid textures of shine mica laminates create a flair of flamboyance that is applied with an aura of stunning grace to diverse forms of styles.

HG **| 7201** DUSTY MILLER

HG | 7202 FINE HICKORY

It has got a mixture of glamour and modern appeal that feels exclusive and stylish at the same time

HG | 7212 ZEBRA MARBLE

HG | 7281 WHITE CARRARA

supreme and scintillating sensations defined by a mixture of textures from vast ranges.