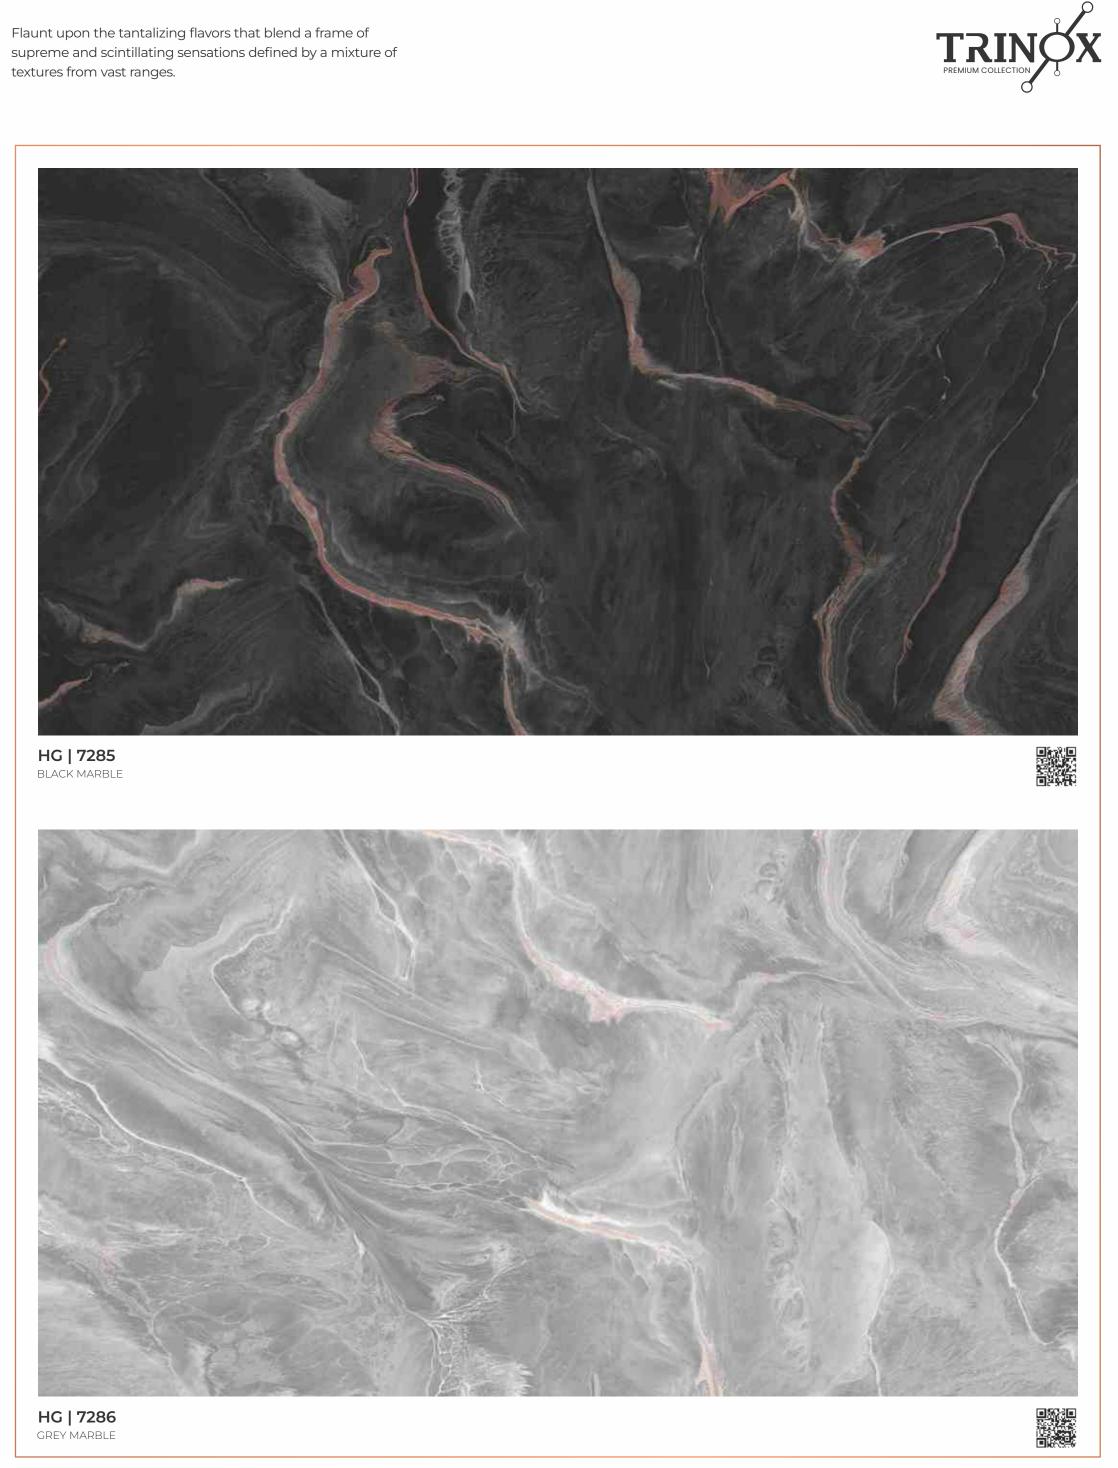

#### 🚳 | 🚝 | 🚖 | 🏹 | 100% Phenolic 🛛 🗖 👘 👘

Light up the room with an enchanting and sophisticated sphere of ambiance and style, it'll be as if you were taken to a whole new world.

-(39)

**ST | 7285** Black Marble

### CREATING THE ART OF STYLISH LIVING

TRINOX PREMIUM COLLECTION

**ST | 7211** STARGGER MARBLE BROWN

**ST | 7228** MOITEN GRANITE GREY