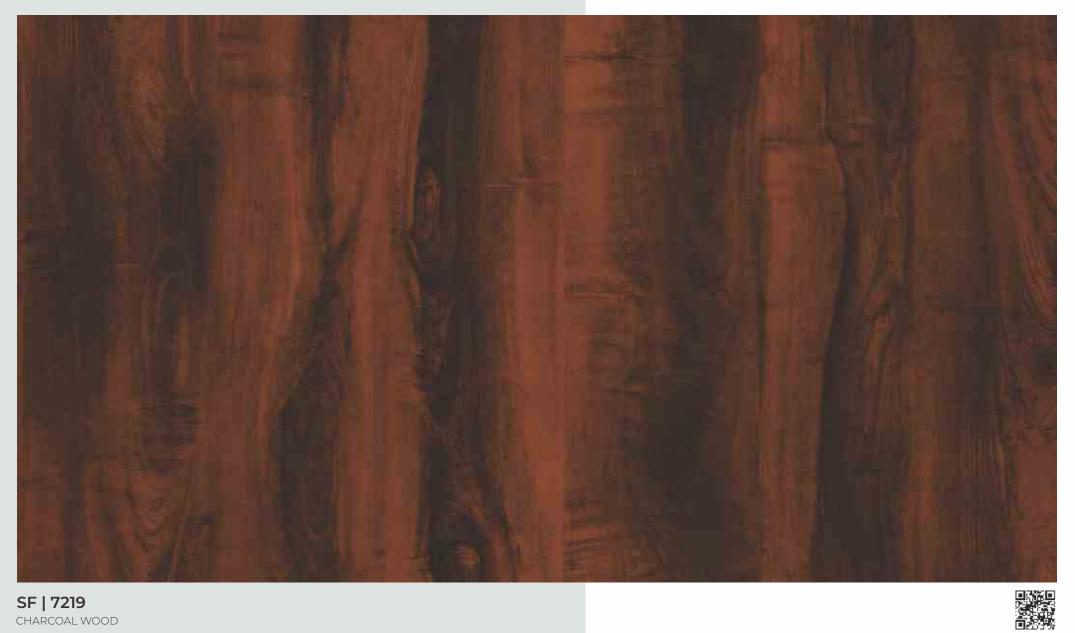

**SF | 7219** CHARCOAL WOOD

**SF | 7246** VINTAGE WOOD

**SF | 7215** Pasture Walnut

Many artists regard alighting as a form of self-realization, and it possesses such powerful expressive power that many others choose this technique to express their own visions.