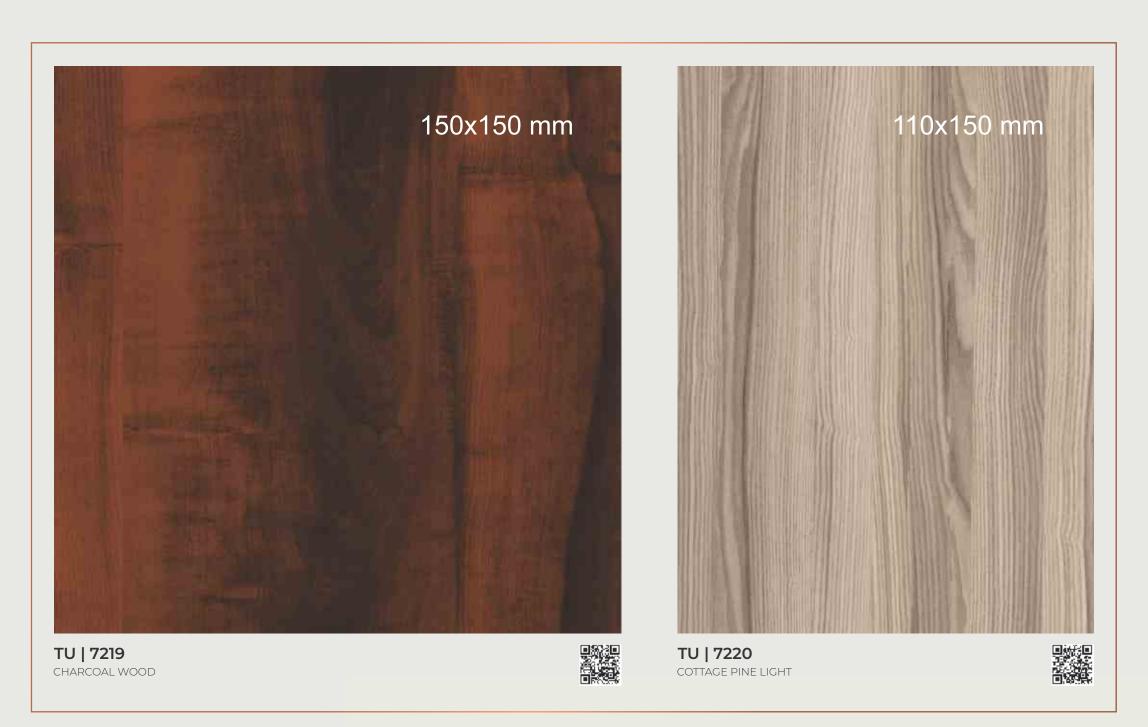

**SF | 7219** CHARCOAL WOOD

**SF | 7246** VINTAGE WOOD

**SF | 7215** Pasture Walnut

Many artists regard alighting as a form of self-realization, and it possesses such powerful expressive power that many others choose this technique to express their own visions.

# PURITY THROUGH THE DESIGN ENVIRONMENT

HG | 7220 COTTAGE PINE LIGHT

HG | 7224 Cottage pine dark