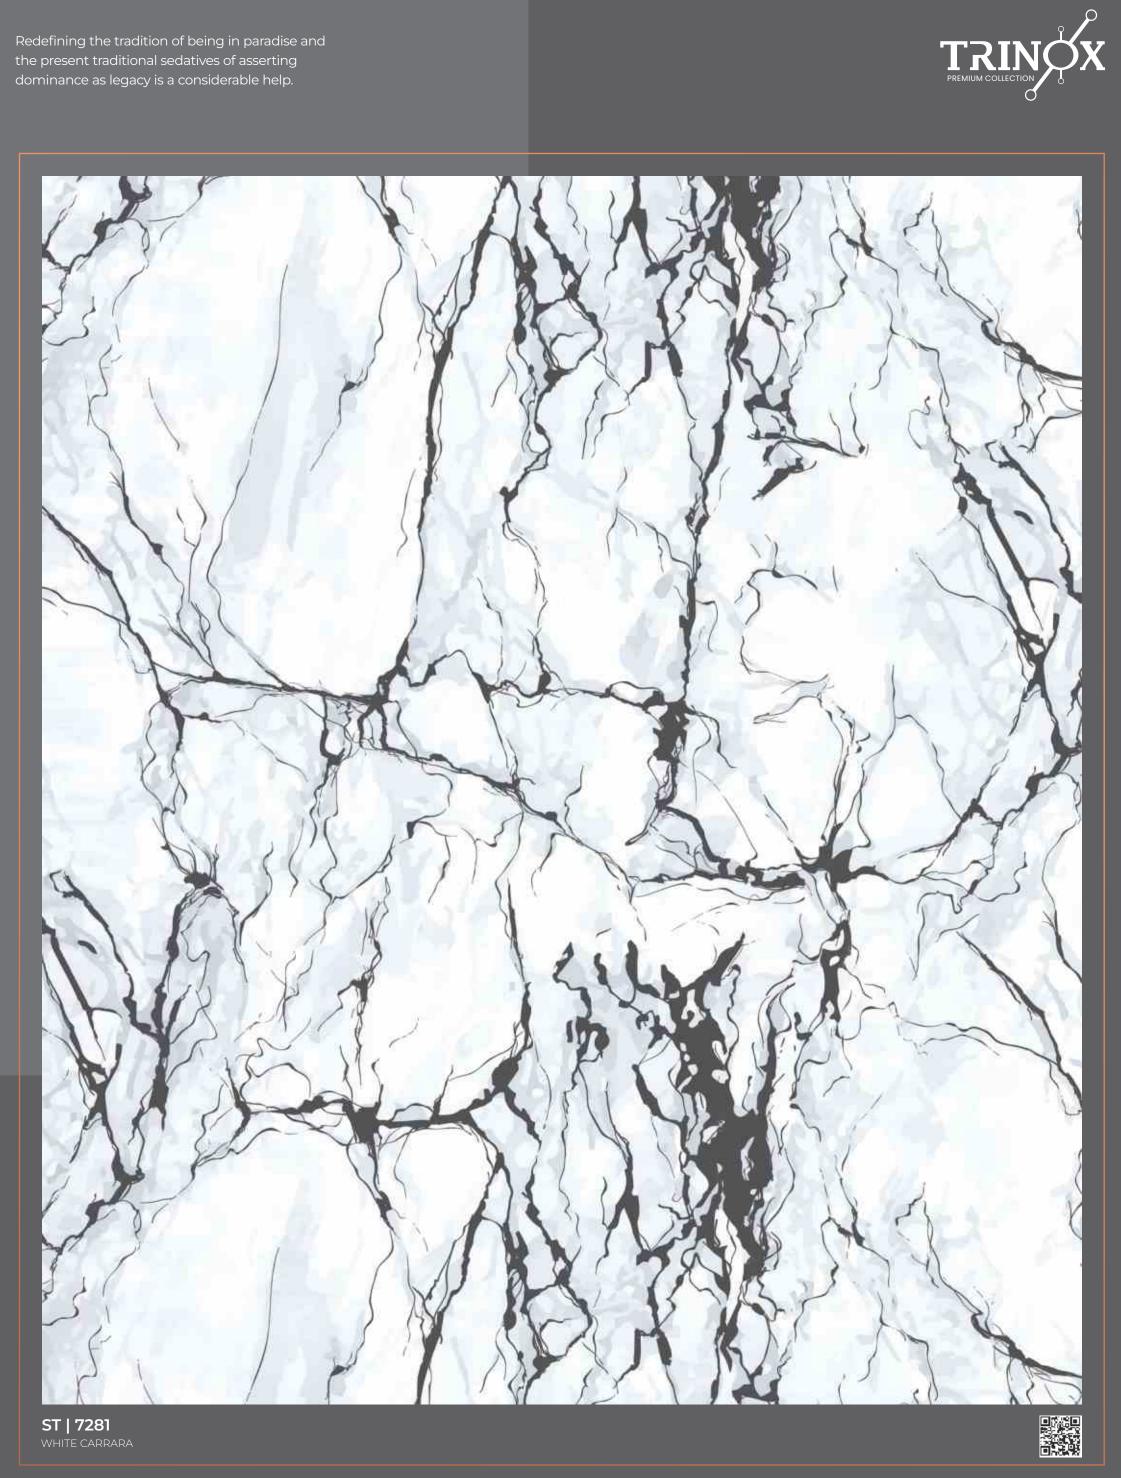

HG **| 7201** DUSTY MILLER

HG | 7202 FINE HICKORY

It has got a mixture of glamour and modern appeal that feels exclusive and stylish at the same time

HG | 7212 ZEBRA MARBLE

HG | 7281 WHITE CARRARA

supreme and scintillating sensations defined by a mixture of textures from vast ranges.