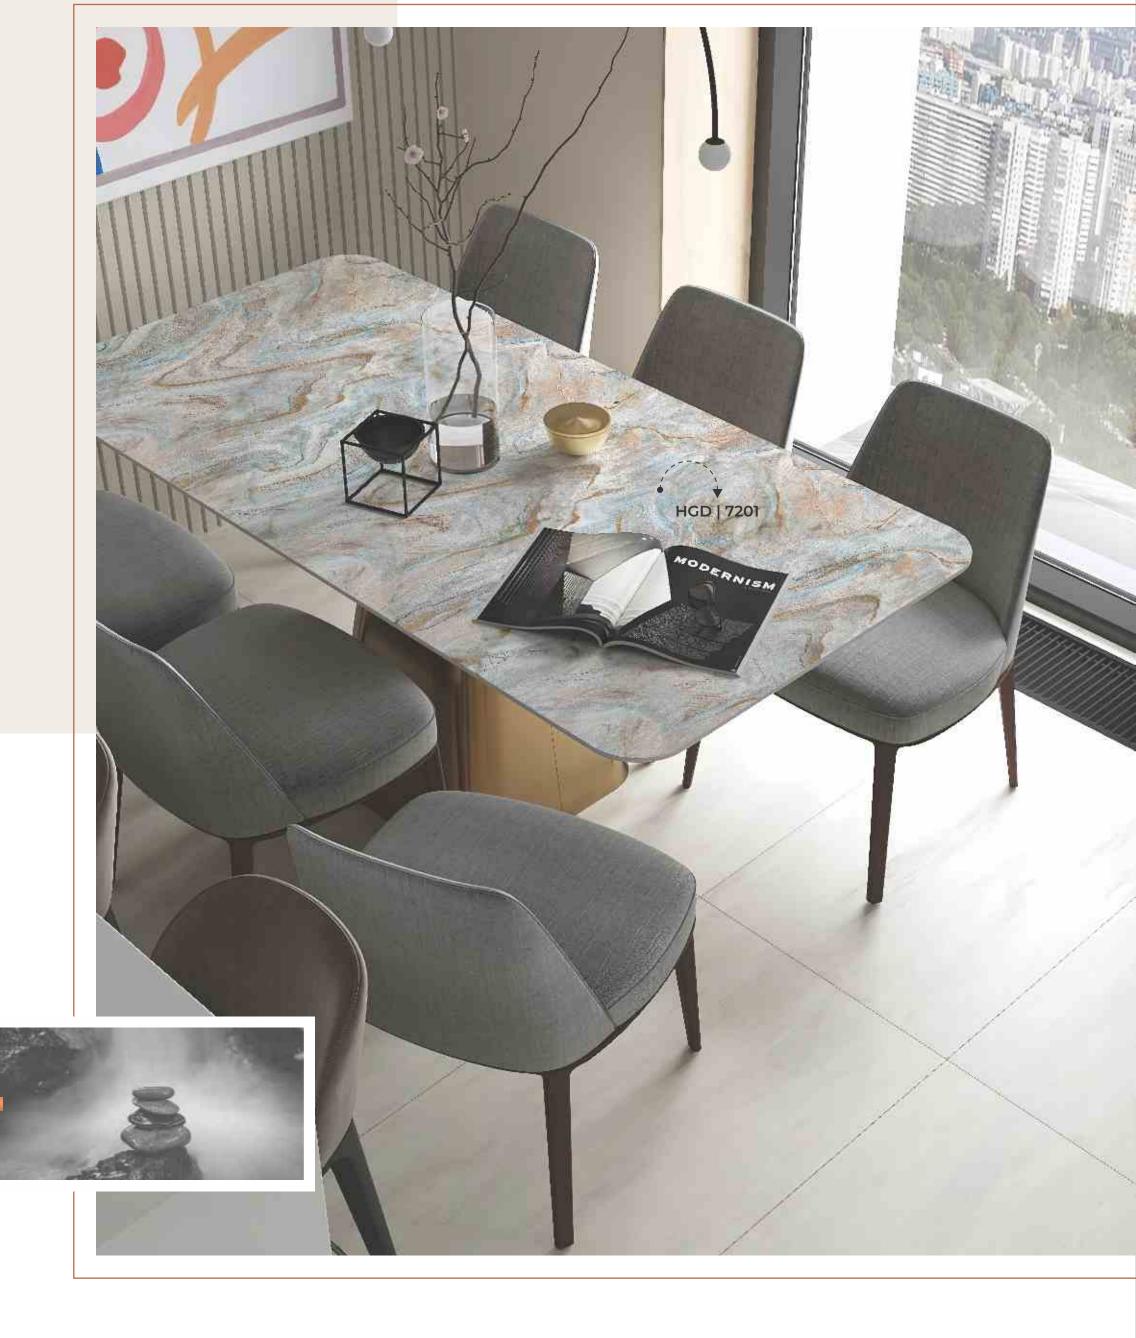

SGD | 7201 DUSTY MILLER

SGD | 7202 FINE HICKORY

Vivid textures of shine mica laminates create a flair of flamboyance that is applied with an aura of stunning grace to diverse forms of styles.