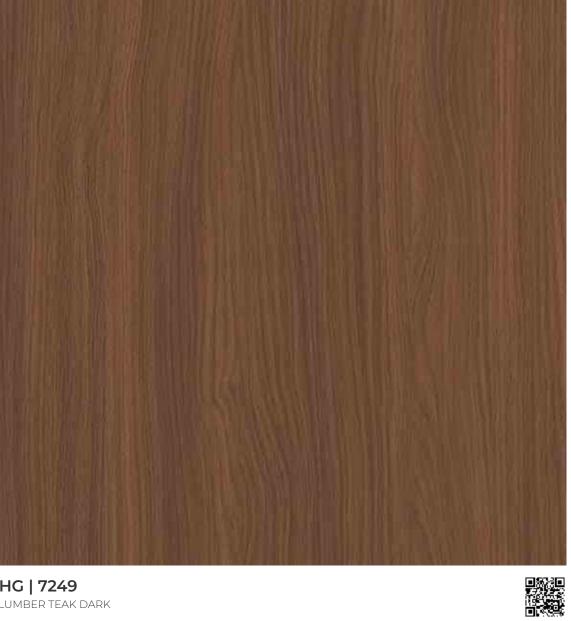

HG | 7246 VINTAGE WOOD

**HG | 7209** Roseau

**HG | 7210** KENDRIC BROWN

HG | 7208 ANGOLA WALNUT LIGHT

It's worth visiting the gallery for a taste of what these texture can look like when combined with a good eye.