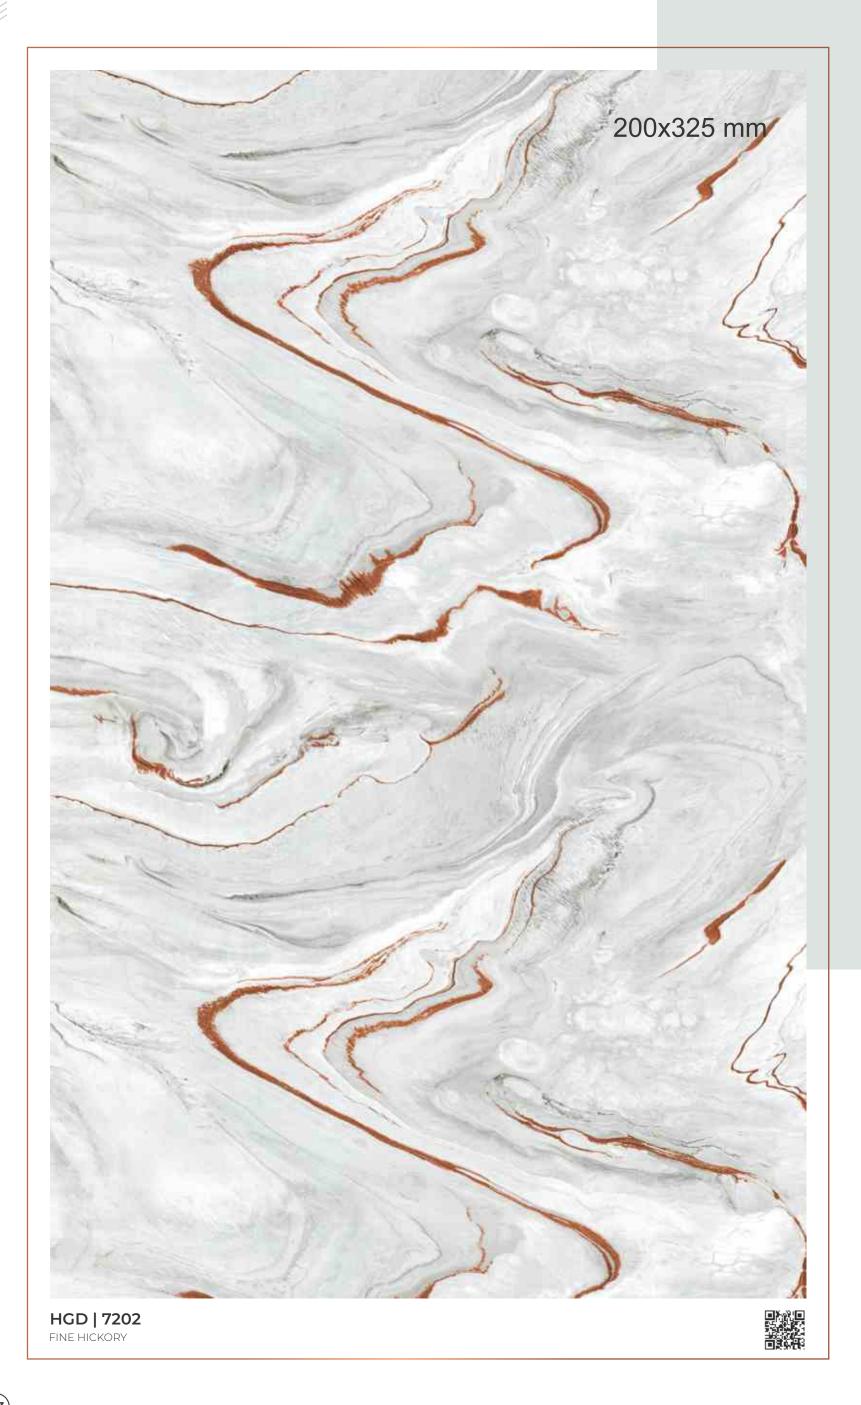

SGD | 7201 DUSTY MILLER

SGD | 7202 FINE HICKORY

Vivid textures of shine mica laminates create a flair of flamboyance that is applied with an aura of stunning grace to diverse forms of styles.