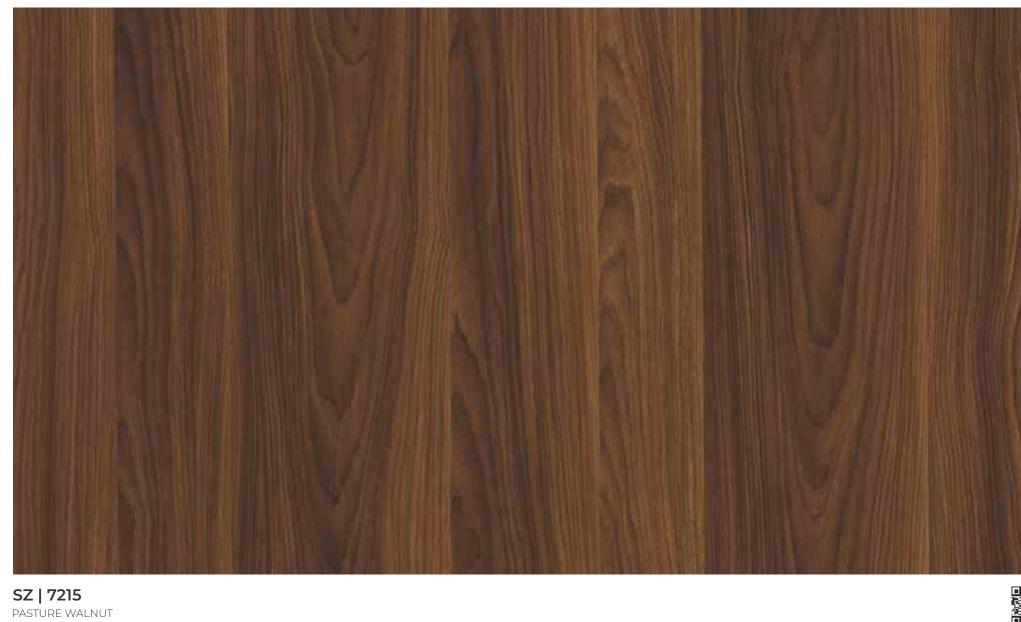

**SF | 7219** CHARCOAL WOOD

**SF | 7246** VINTAGE WOOD

**SF | 7215** Pasture Walnut

Many artists regard alighting as a form of self-realization, and it possesses such powerful expressive power that many others choose this technique to express their own visions.