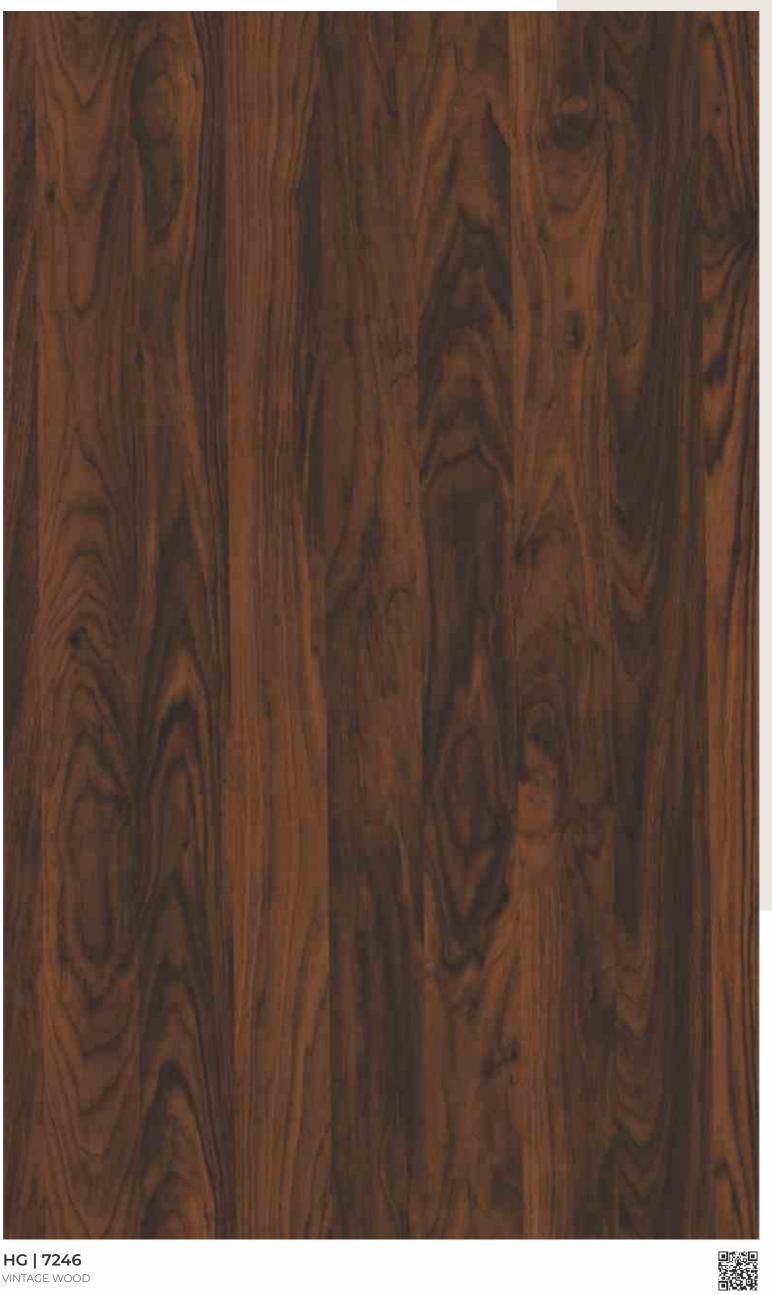

HG | 7246 VINTAGE WOOD

**HG | 7209** Roseau

**HG | 7210** KENDRIC BROWN

HG | 7208 ANGOLA WALNUT LIGHT

It's worth visiting the gallery for a taste of what these texture can look like when combined with a good eye.