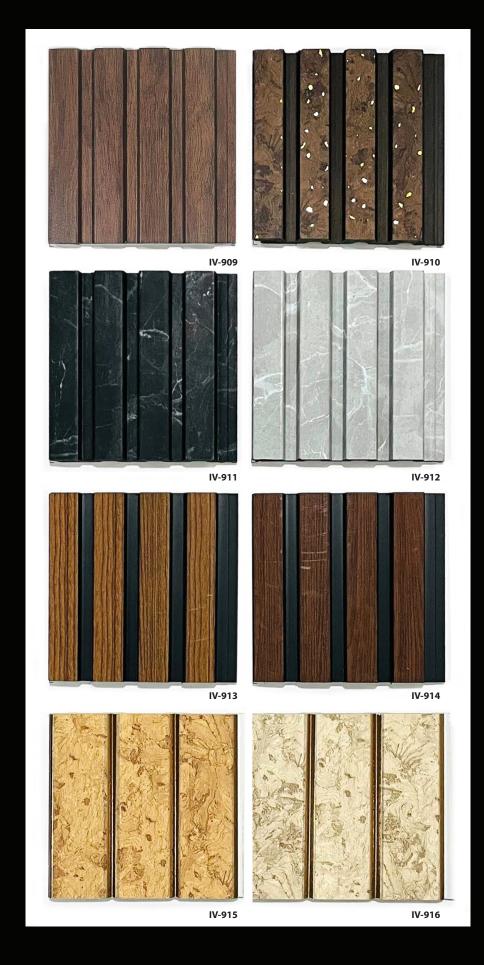

**

Introducing Trinox, where innovation meets resilience! Our louvers redefine durability with scratch-resistant technology, ensuring a lasting, flawless finish. Crafted to withstand the elements, they boast waterproof and borer-free properties. Cleaning is a breeze, making maintenance a joy. With a seamless installation process, Trinox brings both style and practicality to your space.

# Premium Wall Louvers



## **Easy Installation**

Enjoy a hassle-free upgrade – our wall Louvers are designed for easy installation.



#### **Budget-Friendly Elegance**

Louvers offer a cost-effective way to add a touch of elegance and charm to your home or office.



### **Damage Protection**

They can provide a practical function by protecting walls from wear and tear, reducing the risk of damage.