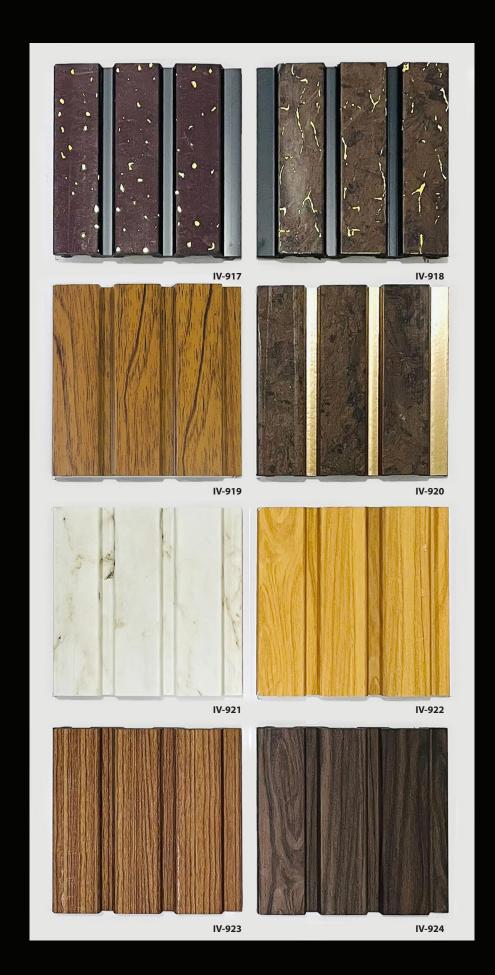

Introducing Trinox, where innovation meets resilience! Our louvers redefine durability with scratch-resistant technology, ensuring a lasting, flawless finish. Crafted to withstand the elements, they boast waterproof and borer-free properties. Cleaning is a breeze, making maintenance a joy. With a seamless installation process, Trinox brings both style and practicality to your space.

# Premium Wall Louvers



## **Easy Installation**

Enjoy a hassle-free upgrade – our wall Louvers are designed for easy installation.



#### **Budget-Friendly Elegance**

Louvers offer a cost-effective way to add a touch of elegance and charm to your home or office.



### **Damage Protection**

They can provide a practical function by protecting walls from wear and tear, reducing the risk of damage.