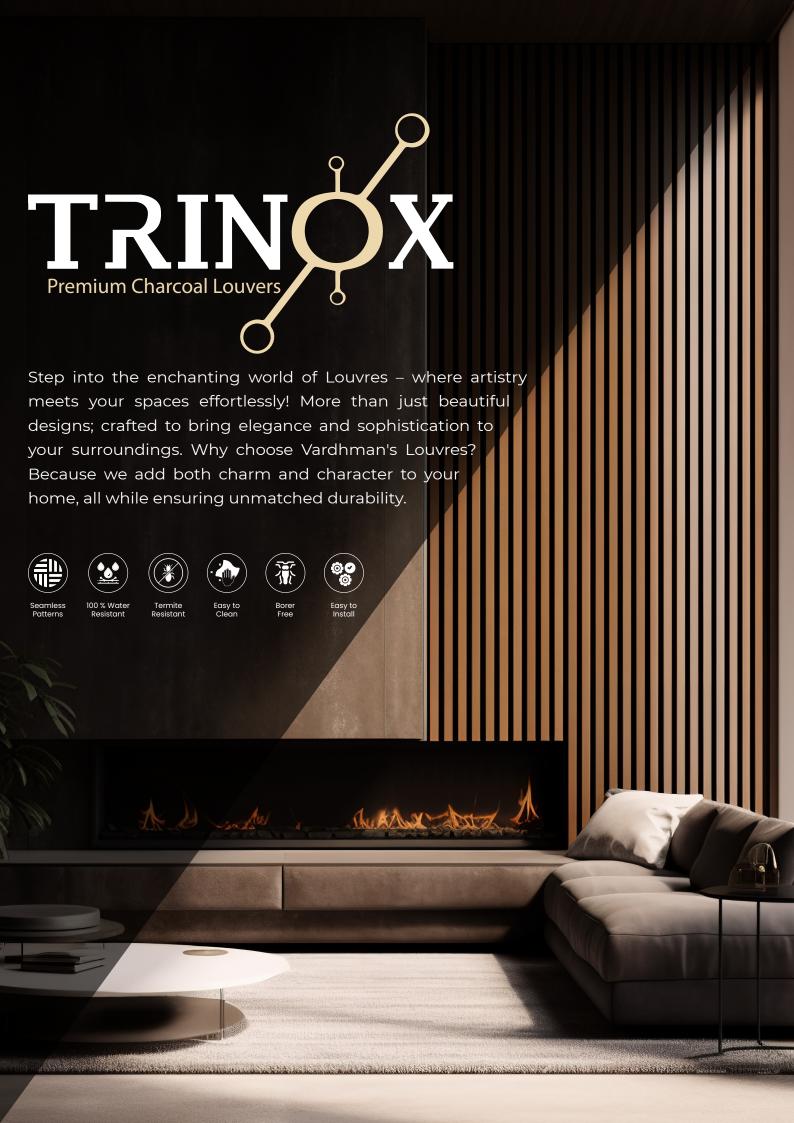

## **ABOUT US**

Introducing Trinox, where innovation meets resilience! Our louvers redefine durability with scratch-resistant technology, ensuring a lasting, flawless finish. Crafted to withstand the elements, they boast waterproof and borer-free properties. Cleaning is a breeze, making maintenance a joy. With a seamless installation process, Trinox brings both style and practicality to your space.