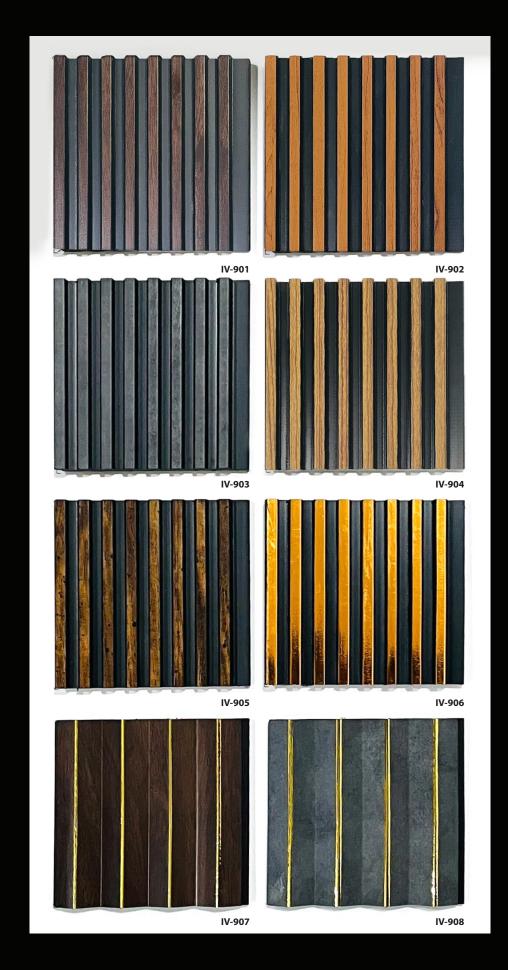

## **ABOUT US**

Introducing Trinox, where innovation meets resilience! Our louvers redefine durability with scratch-resistant technology, ensuring a lasting, flawless finish. Crafted to withstand the elements, they boast waterproof and borer-free properties. Cleaning is a breeze, making maintenance a joy. With a seamless installation process, Trinox brings both style and practicality to your space.