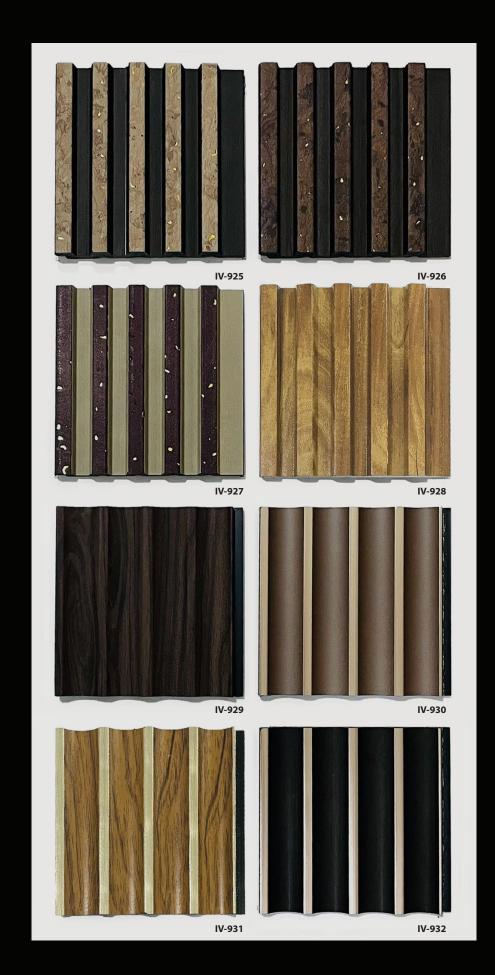

Introducing Trinox, where innovation meets resilience! Our louvers redefine durability with scratch-resistant technology, ensuring a lasting, flawless finish. Crafted to withstand the elements, they boast waterproof and borer-free properties. Cleaning is a breeze, making maintenance a joy. With a seamless installation process, Trinox brings both style and practicality to your space.

# Premium Wall Louvers



## **Easy Installation**

Enjoy a hassle-free upgrade – our wall Louvers are designed for easy installation.



#### **Budget-Friendly Elegance**

Louvers offer a cost-effective way to add a touch of elegance and charm to your home or office.



### **Damage Protection**

They can provide a practical function by protecting walls from wear and tear, reducing the risk of damage.